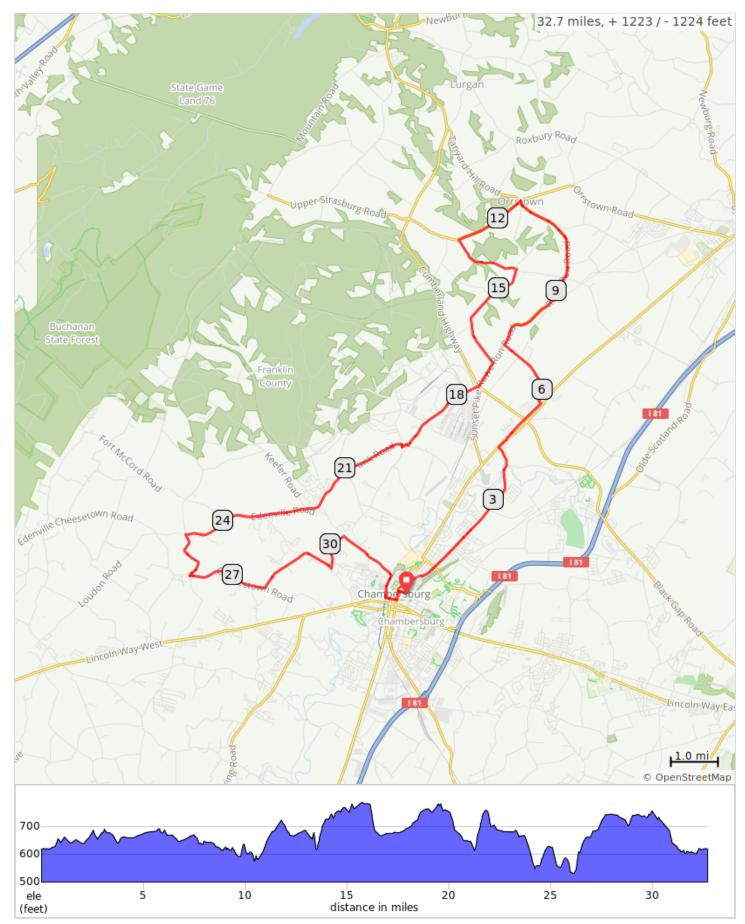

## FCC Gearhouse A 2019

## FCC Gearhouse A 2019

| Dist | Туре | Note                                               |
|------|------|----------------------------------------------------|
| 0.0  | 9    | Start of route                                     |
| 0.0  |      | R onto Grant Street, then R onto N 2nd St.         |
| 0.2  |      | R onto Broad Street                                |
| 0.8  |      | Slight R onto Scotland Avenue                      |
| 1.1  |      | Straight across Nordland Ave                       |
| 1.7  |      | Staight across Roland<br>Ave/Woodstock Rd          |
| 2.8  |      | L onto Sycamore Grove Road                         |
| 4.3  |      | R onto Philadelphia Avenue, US 11,<br>PA 997 Truck |
| 4.5  |      | Slight L onto Greenvillage Road                    |
| 5.1  |      | Straight across Rt 997                             |
| 5.6  |      | L onto Whinstone Way                               |
| 5.6  |      | R onto Gabrielle Lane                              |
| 5.8  |      | R onto Mountain View Drive                         |
| 6.0  |      | L onto Wagner Road                                 |
| 7.3  |      | R onto Rowe Run Road, PA 433                       |
|      |      | 7.3 miles. +187/-149 feet                          |

| Dist | Туре | Note                            |
|------|------|---------------------------------|
| 11.4 |      | L onto Orrstown Rd              |
| 12.9 |      | L onto Limekiln Road, T603      |
| 14.4 |      | R onto Sporting Hill Road       |
| 15.1 |      | Becomes Nyesville Rd            |
| 16.9 |      | R onto Rowe Run Road, PA 433    |
| 17.5 |      | Slight R onto Coffey Avenue     |
| 19.5 |      | R onto Salem Rd Ext             |
| 19.7 |      | R onto Letterkenny Rd W         |
| 19.7 |      | L onto Funk Road                |
| 21.7 |      | Slight L onto Lawyer Road       |
| 21.9 |      | Slight R onto Short Cut Road    |
| 22.2 |      | Slight R onto Edenville Road    |
| 24.9 |      | Sharp L onto Twin Bridge Road   |
| 26.0 |      | L on Crottlestown               |
| 27.7 |      | L onto Brechbill Road           |
| 28.8 |      | Slight R onto Sollenberger Road |
|      |      | 21.5 miles. +787/-768 feet      |

\_

| Dist | Туре | Note                               |
|------|------|------------------------------------|
| 29.5 |      | Sharp L onto Johnson Road          |
| 30.3 |      | R onto Edenville Road              |
| 30.9 |      | Slight R onto Edenville Road       |
| 31.0 |      | Slight L onto West Commerce Street |
| 31.6 |      | R onto Hood St                     |
| 32.1 |      | L onto W King St                   |
| 32.4 |      | L onto N 2nd St                    |
| 32.5 |      | R onto Grant St                    |
| 32.7 |      | L into Gearhouse                   |
| 32.7 |      | End of route                       |