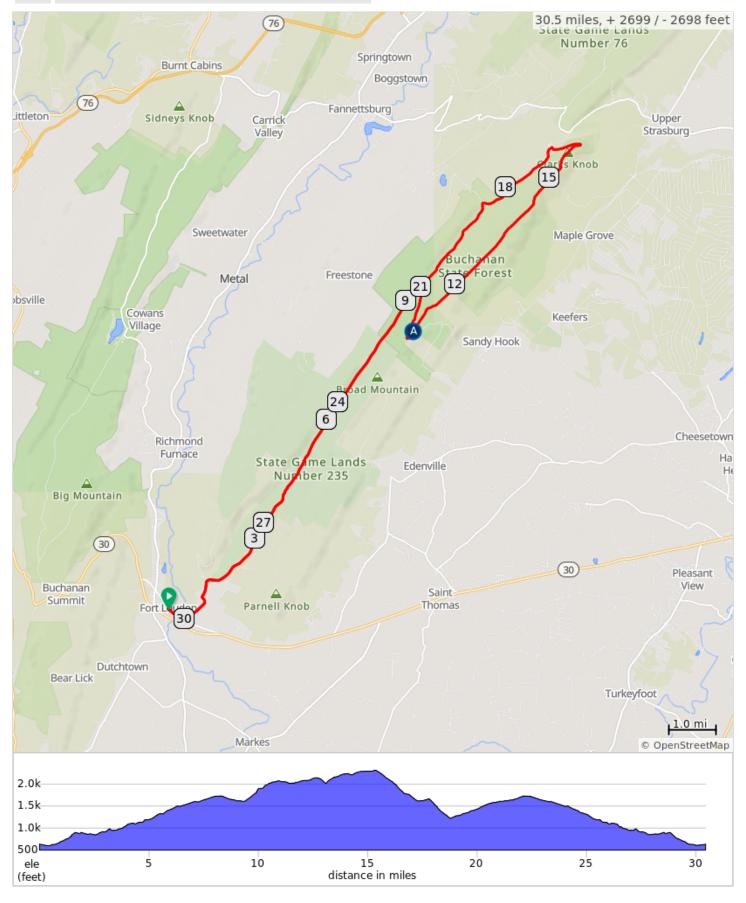

## FCC Fort Loudon G 2024

| Dist | Note                                                                                                 |
|------|------------------------------------------------------------------------------------------------------|
| 0.0  | Start of route                                                                                       |
| 0.0  | L out of parking lot and R onto Main Street                                                          |
| 0.5  | L onto Bear Valley Rd                                                                                |
| 9.4  | R onto Shearer Road                                                                                  |
| 10.6 | For 20 Mile gravel ride, make U turn at Gilbert Rd For 30 mile ride, continue straight on Shearer Rd |
| 10.6 | Keep straight onto Shearer Road                                                                      |
| 15.4 | L onto Broad Mountain Road, becomes<br>Bear Valley Rd                                                |
| 16.7 | L onto Bear Valley Road                                                                              |
| 18.8 | Sharp L onto Broad Run Road                                                                          |
| 21.0 | Continue straight on Bear Valley Rd                                                                  |
| 29.9 | R onto Main Street, and back to parking lot                                                          |
| 30.5 | End of route                                                                                         |

30.5 miles. +2685/-2686 feet