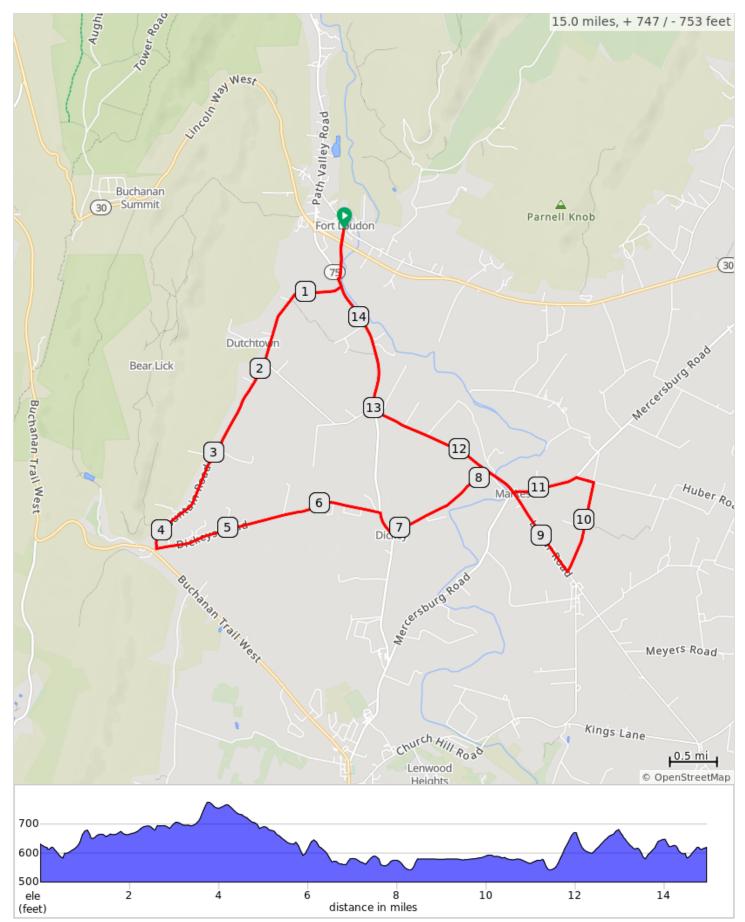

## FCC Fort Loudon D 2024

| Dist | Note                                 |
|------|--------------------------------------|
| 0.0  | Start of route                       |
| 0.0  | R out of parkig lot onto Hawbaker Rd |
| 0.1  | Straight across Rt 30                |
| 0.5  | L onto Fort Loudon Road,<br>PA 75    |
| 0.5  | R onto Mountain Road                 |
| 4.1  | Sharp L onto Dickeys Road            |
| 6.4  | R onto Fort Loudon Road,<br>PA 75    |
| 6.7  | L onto Orchard Road                  |
| 7.9  | R onto Lemar Road                    |
| 8.3  | Straight across Mercersburg Rd       |
| 9.4  | Sharp L onto Parnell Drive           |
| 10.4 | L onto Huber Road                    |
| 10.6 | L on Mercersburg Rd                  |
| 11.1 | R onto Lemar Road                    |
| 12.7 | R onto Fort Loudon Road,<br>PA 75    |
| 14.3 | R onto Hawbaker Drive                |

14.3 miles. +692/-694 feet

-----

1

| Dist | Note                                              |
|------|---------------------------------------------------|
| 14.8 | Straight across Rt 30 and L back into parking lot |
| 15.0 | End of route                                      |