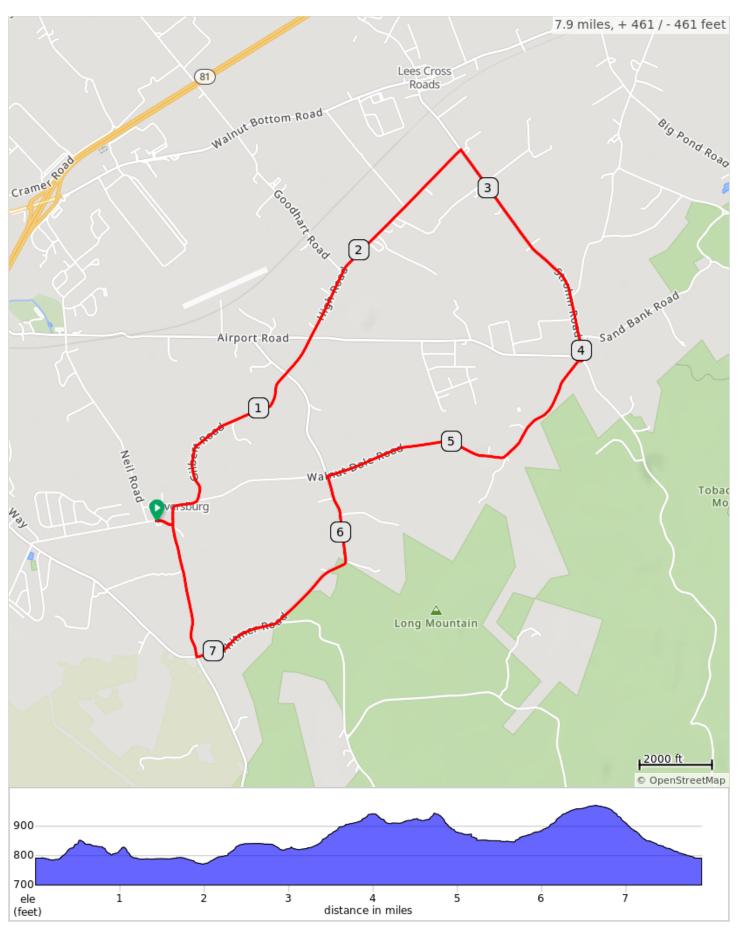

## FCC Cleversburg E R 2024

| Dist | Note                                                                 |
|------|----------------------------------------------------------------------|
| 0.0  | Start of route                                                       |
| 0.1  | R out of parking lot and then turn L to stay on Cleversburg Rd       |
| 0.3  | L onto Gilbert Rd                                                    |
| 1.2  | Straight across Whitmer Rd                                           |
| 1.5  | Straight across S High Mountain<br>Estates and Continue onto High Rd |
| 2.7  | R onto Strohm Rd/T324                                                |
| 4.0  | R onto Walnut Dale Rd                                                |
| 4.1  | L to stay on Walnut Dale Rd                                          |
| 5.7  | L onto Whitmer Rd                                                    |
| 7.1  | R onto White House Rd                                                |
| 7.8  | L onto Cleversburg Rd and back to parking lot                        |
| 7.9  | End of route                                                         |

7.9 miles. +448/-448 feet