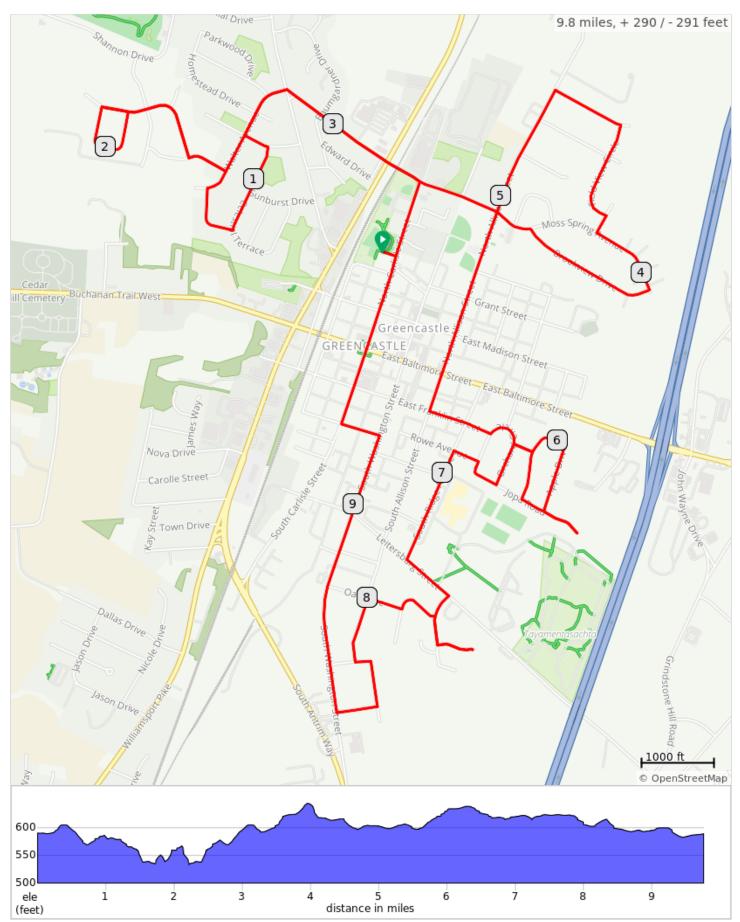

## FCC Christmas Lights Ride 2022

## FCC Christmas Lights Ride 2022

| Dist | Note                             |
|------|----------------------------------|
| 0.0  | Start of route                   |
| 0.0  | Keep R                           |
| 0.0  | L onto North Carlisle Street     |
| 0.2  | L onto East Walter Avenue        |
| 0.7  | L onto Walter Avenue             |
| 0.8  | L onto Carowinds Drive           |
| 0.9  | R onto Celestial Terrace         |
| 1.1  | R onto Moonlight Drive           |
| 1.3  | R onto Walter Avenue             |
| 1.4  | L                                |
| 1.5  | R                                |
| 1.9  | R                                |
| 2.1  | R                                |
| 2.5  | L                                |
| 2.6  | L onto Walter Avenue             |
| 2.8  | R onto West Walter Avenue        |
| 3.5  | Slight R onto Moss Spring Avenue |
| 3.6  | R onto Brookview Drive           |

| Dist | Note                         |
|------|------------------------------|
| 4.0  | L onto Moss Spring Avenue    |
| 4.2  | R onto Forest View Drive     |
| 4.2  | L onto Field View Circle     |
| 4.5  | L                            |
| 4.7  | L onto Browns Mill Road      |
| 5.6  | L onto East Franklin Street  |
| 5.8  | L onto Orchard Circle        |
| 5.9  | L onto Franklin Street       |
| 5.9  | L onto Apple Drive           |
| 6.2  | L onto Jopa Road             |
| 6.3  | Make a U-turn onto Jopa Road |
| 6.5  | R onto Apple Drive           |
| 6.6  | L onto Franklin Street       |
| 6.7  | L onto Orchard Circle        |
| 6.8  | R onto Jopa Road             |
| 6.9  | L onto Rowe Avenue           |
| 6.9  | L onto South Ridge Avenue    |
| 7.2  | L onto Leitersburg Street    |

3.6 miles. +157/-134 feet

1

| Dist | Note                           |
|------|--------------------------------|
| 7.4  | R onto Osborne Avenue          |
| 7.5  | L onto Century Drive           |
| 7.7  | R onto Osborne Avenue          |
| 7.8  | L onto Lohman Drive            |
| 7.9  | R onto Oak Lane                |
| 8.0  | L onto South Allison Street    |
| 8.2  | L onto East Side Drive         |
| 8.3  | R onto East Side Drive         |
| 8.4  | R onto South Washington Street |
| 9.2  | L                              |
| 9.3  | R onto South Carlisle Street   |
| 9.8  | End of route                   |

3.7 miles. +64/-92 feet