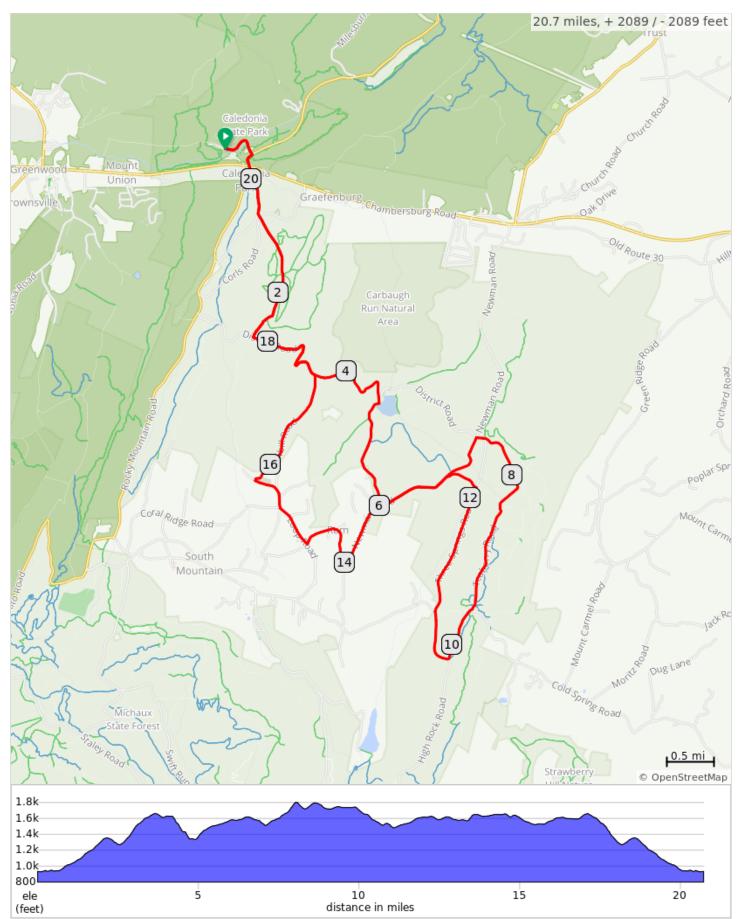

## FCC Caledonia G 2023

## FCC Caledonia G 2023

| Dist                       | Note                                              |
|----------------------------|---------------------------------------------------|
| 0.0                        | Start of route                                    |
| 0.0                        | R                                                 |
| 0.4                        | R onto PA-233 S                                   |
| 0.6                        | Continue onto PA-233 S                            |
| 0.6                        | Slight L onto Golf Course Rd                      |
| 1.0                        | Slight R onto New Baltimore Rd                    |
| 1.1                        | Slight L to stay on New Baltimore Rd              |
| 1.8                        | Continue straight around gate.                    |
| 2.3                        | Stay straight onto double track ( do not turn L ) |
| 2.6                        | L onto District Rd                                |
| 3.5                        | Continue onto Blackbill Rd                        |
| 3.6                        | Continue onto District Rd                         |
| 4.7                        | R onto Carbaugh Rd                                |
| 6.0                        | L onto Newman Rd                                  |
| 7.4                        | R onto Teaberry Rd                                |
| 7.5                        | Continue straight                                 |
| 7.7                        | Slight R to stay on Teaberry Rd                   |
| 9.6                        | R onto Cold Springs Rd                            |
| 9.6 miles. +1503/-699 feet |                                                   |

| Dist | Note                                                                                                               |
|------|--------------------------------------------------------------------------------------------------------------------|
| 10.1 | Continue R on Cold Springs Rd                                                                                      |
| 10.7 | R onto Three Springs Rd                                                                                            |
| 12.1 | L onto Daywalt Rd. this is a narrow<br>Double Track . Proceed with caution,<br>follow short distance to Newman Rd. |
| 12.5 | Slight L onto Newman Rd                                                                                            |
| 13.3 | Continue straight on Newman Rd                                                                                     |
| 14.0 | R onto Baker Rd                                                                                                    |
| 14.8 | R onto Loop Rd                                                                                                     |
| 15.3 | R onto New Baltimore Rd                                                                                            |
| 15.8 | R onto Blackbill Road                                                                                              |
| 17.1 | L onto District Road                                                                                               |
| 18.2 | R onto New Baltimore Road                                                                                          |
| 19.7 | Continue onto Golf Course Rd                                                                                       |
| 20.1 | Continue onto PA-233 N                                                                                             |
| 20.3 | L and back into Park.                                                                                              |
| 20.7 | End of route                                                                                                       |