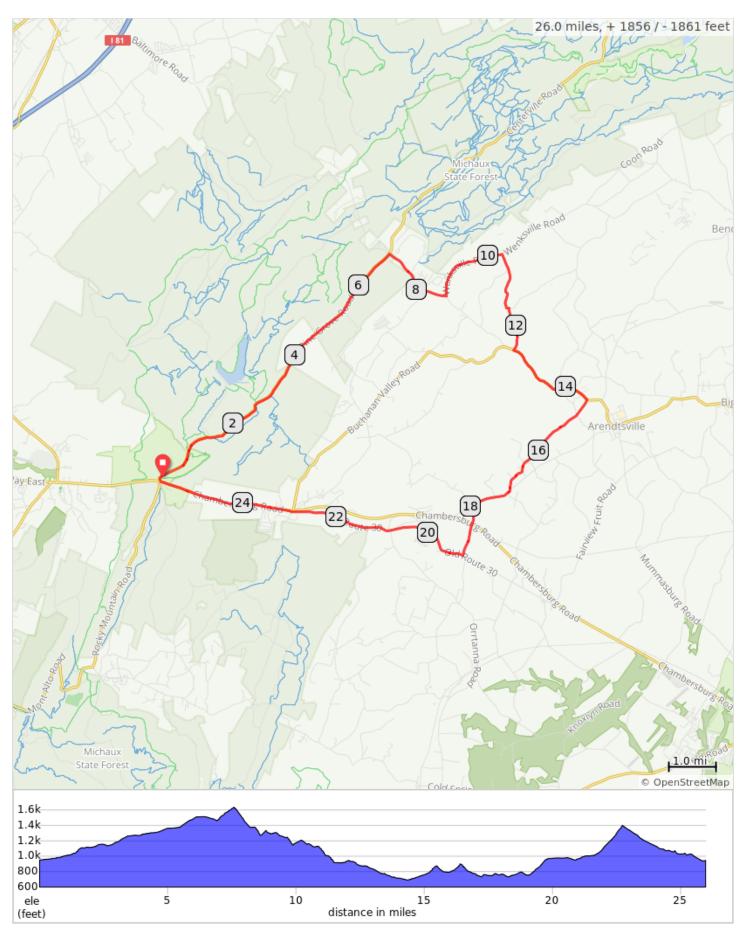

## FCC Caledonia AB 2020

| Dist | Туре | Note                                       |
|------|------|--------------------------------------------|
| 0.0  | •    | Start of route                             |
| 0.0  |      | L onto Pine Grove Road, PA 233             |
| 6.9  |      | R onto Shippensburg Road                   |
| 8.6  |      | Sharp L onto Wenksville Road               |
| 10.3 |      | R onto Celebration Hill Road               |
| 11.5 |      | R onto Nawakwa Road                        |
| 12.5 |      | L onto Narrows Road, PA 234                |
| 14.1 |      | Slight R onto Narrows Road, PA 234         |
| 14.5 |      | R onto Boyer Nursery Road                  |
| 17.1 |      | R onto Cashtown Rd                         |
| 18.1 |      | L to stay on Cashtown Road                 |
| 18.4 |      | Straight across Rt 30, becomes High Street |
| 19.1 |      | Sharp R onto Old Route 30                  |
| 23.0 |      | L onto Chambersburg Road, US 30            |
| 25.8 |      | R onto Pine Grove Road, PA 233             |

| 25.8 miles. | +1834/-1830 | feet |
|-------------|-------------|------|
|             |             |      |

| Dist | Type | Note         |
|------|------|--------------|
| 26.0 |      | L into park  |
| 26.0 | Q    | End of route |