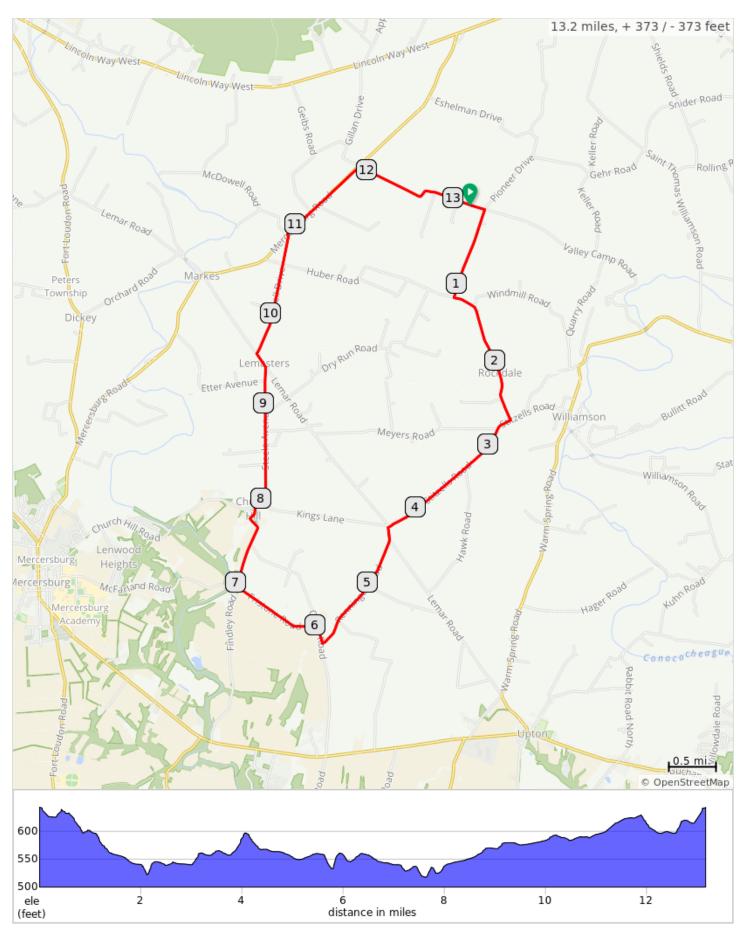

## FCC Brandts Church D R 2023

| Dist | Note                                                                 |
|------|----------------------------------------------------------------------|
| 0.0  | Start of route                                                       |
| 0.2  | L out of church parking lot, and then turn R onto Pioneer Dr         |
| 1.1  | L onto Rockdale Rd                                                   |
| 2.6  | R onto Stitzells Rd                                                  |
| 4.4  | L onto Lemar Rd                                                      |
| 4.5  | Slight R onto Renninger Rd                                           |
| 5.8  | R onto Oellig Rd                                                     |
| 6.0  | L onto Fristone Rd                                                   |
| 7.0  | R onto Findley Rd                                                    |
| 7.7  | R to stay on Findley Rd                                              |
| 7.9  | Findley Rd turns slightly R and becomes Steele Ave                   |
| 9.4  | Slight L onto Lemar Rd                                               |
| 9.6  | R onto Parnell Dr                                                    |
| 10.9 | R onto PA-416 N                                                      |
| 11.9 | R onto Brandts Church<br>Rd and follow back to church parking<br>lot |
| 13.2 | End of route                                                         |