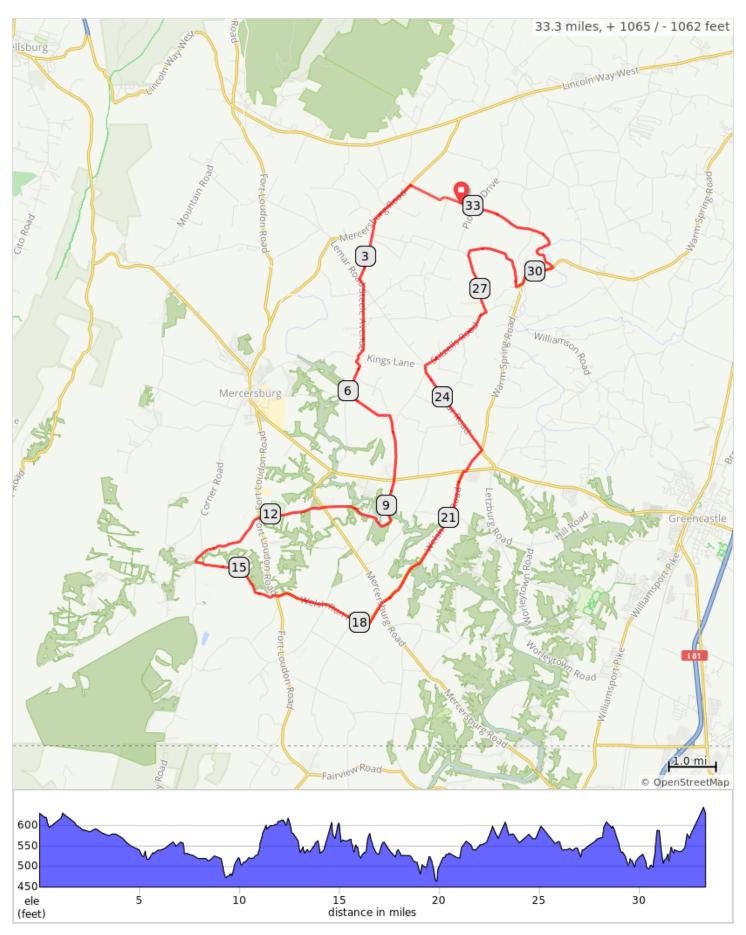

## FCC Brandts Church AB 2020

## FCC Brandts Church AB 2020

| Dist | Туре | Note                                             |
|------|------|--------------------------------------------------|
| 0.0  |      | R on Brandts Church Rd from church pavilion.     |
| 1.2  |      | L onto Mercersburg Road, PA 416                  |
| 2.2  |      | L onto Parnell Drive                             |
| 3.5  |      | L onto Lemar Road                                |
| 3.6  |      | Slight R onto Steele Avenue                      |
| 5.2  |      | Slight L onto Findley Road                       |
| 6.1  |      | L onto Fristone Road                             |
| 7.1  |      | R onto Oellig Road                               |
| 8.4  |      | Straight across Rt 16, becomes Anderson Rd       |
| 9.6  |      | R onto Orchard Drive                             |
| 9.6  |      | R on Orchard Dr                                  |
| 10.2 |      | L to stay on Orchard Drive                       |
| 10.9 |      | Straight across Rt 416, becomes<br>Shimpstown Rd |
| 12.3 |      | Straight across Rt 75                            |
| 14.0 |      | Sharp L onto Clay Lick Road                      |

14.0 miles. +303/-389 feet

| Dist | Туре | Note                          |
|------|------|-------------------------------|
| 33.0 |      | Straight across Pioneer<br>Dr |
| 33.3 |      | R into church                 |

| Dist | Туре | Note                                           |
|------|------|------------------------------------------------|
| 16.1 |      | Straight across onto Welsh Run<br>Road, PA 995 |
| 18.7 |      | Straight across Rt 416                         |
| 22.0 |      | R onto Buchanan Trail West, PA 16,<br>PA 995   |
| 22.1 |      | L onto Woods Road                              |
| 22.6 |      | L onto Lemar Road                              |
| 23.7 |      | Slight R onto Lemar Road                       |
| 24.0 |      | L onto Lemar Road                              |
| 24.8 |      | R onto Stitzells Road                          |
| 26.5 |      | L on Rockdale Rd                               |
| 27.8 |      | Slight R onto Windmill Road                    |
| 29.1 |      | Continue straight onto Quarry Rd               |
| 29.4 |      | L to stay on Quarry Road                       |
| 29.5 |      | Slight L onto Warm Spring Road, PA<br>995      |
| 30.3 |      | L onto Valley Camp Road                        |

16.3 miles. +443/-462 feet