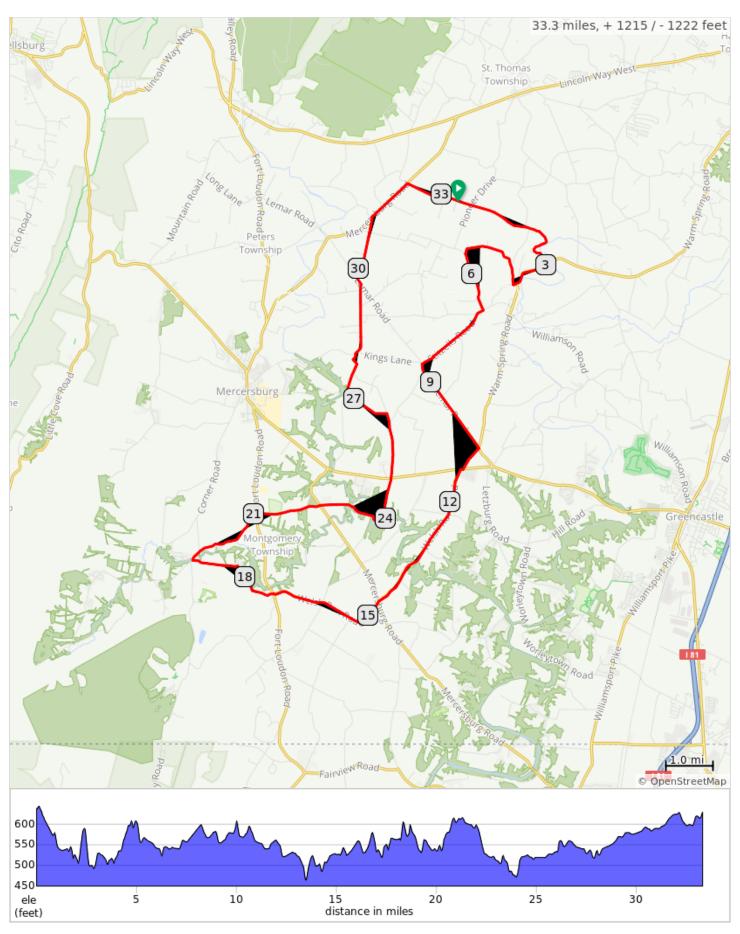

## FCC Brandts Church AB R 2023

## FCC Brandts Church AB R 2023

| Dist | Note                                                                               |
|------|------------------------------------------------------------------------------------|
| 0.0  | Start of route                                                                     |
| 0.3  | L out of parking lot Continuing across<br>Pioneer Drive and onto Valley Camp<br>Rd |
| 3.0  | R onto Warm Springs Rd, PA-995 S                                                   |
| 3.8  | R onto Quarry Rd                                                                   |
| 4.2  | Slight L onto Windmill Rd                                                          |
| 5.5  | L onto Rockdale Rd                                                                 |
| 6.8  | R onto Stitzells Rd                                                                |
| 8.5  | L onto Lemar Rd                                                                    |
| 10.7 | R onto Woods Rd                                                                    |
| 11.2 | R onto PA-16 W/PA-995 S                                                            |
| 11.3 | L onto PA-995 S                                                                    |
| 17.2 | Straight across Rt 75 onto Clay Lick<br>Rd                                         |
| 19.3 | R onto Shimpstown Rd                                                               |
| 21.0 | Straight across Rt 75                                                              |
| 22.4 | Continue onto Orchard Dr                                                           |
| 23.1 | R to stay on Orchard Dr                                                            |

| 23.1 miles. +864/-992 | z reet |
|-----------------------|--------|
|                       |        |

| Dist | Note                                                       |
|------|------------------------------------------------------------|
| 23.7 | Continue straight across bridge onto Anderson Rd           |
| 24.9 | Straight across RT 16 onto Oellig Rd                       |
| 26.3 | L onto Fristone Rd                                         |
| 27.2 | R onto Findley Rd                                          |
| 28.2 | Findley Rd turns slightly R and becomes Steele Ave         |
| 29.7 | Slight L onto Lemar Rd                                     |
| 29.8 | R onto Parnell Dr                                          |
| 31.1 | R onto PA-416 N                                            |
| 32.2 | R onto Brandts Church<br>Rd and back to church parking lot |
| 33.3 | End of route                                               |