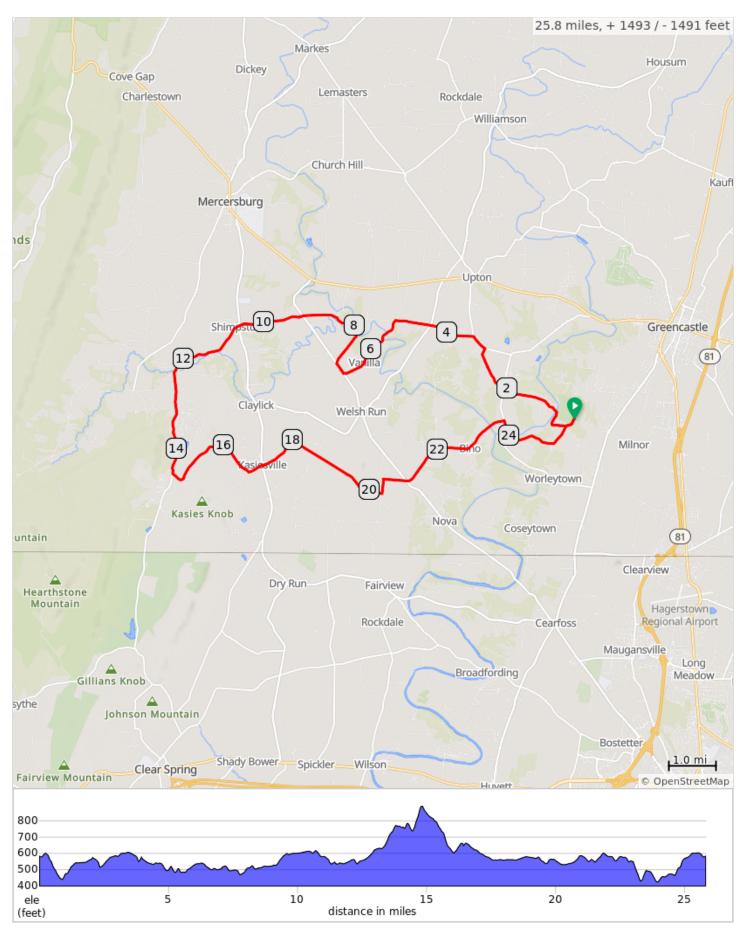

## FCC Antrim Township B R 2024

## FCC Antrim Township B R 2024

| Dist | Note                                                                                                                      |
|------|---------------------------------------------------------------------------------------------------------------------------|
| 0.0  | Start of route                                                                                                            |
| 0.3  | R out of parking lot onto Grant<br>Shook Rd, then R onto E Weaver Rd                                                      |
| 0.9  | E Weaver Rd turns L and becomes<br>Martin's Mill Covered Brg CAUTION:<br>Use caution when crossing over<br>covered bridge |
| 0.9  | Continue onto W Weaver Rd                                                                                                 |
| 2.1  | Straight across Worleystown Rd                                                                                            |
| 3.1  | L onto Letzburg Rd                                                                                                        |
| 3.5  | L onto Montgomery Church Rd                                                                                               |
| 4.4  | Straight across Welsh Run Rd                                                                                              |
| 5.2  | L onto Garnes Rd                                                                                                          |
| 6.8  | R onto PA-416 N                                                                                                           |
| 7.1  | R onto Anderson Rd                                                                                                        |
| 7.9  | L onto Orchard Dr                                                                                                         |
| 8.5  | L to stay on Orchard Dr                                                                                                   |
| 9.2  | Straight across Mercersburg Rd and continue onto Shimpstown Rd                                                            |
| 10.5 | Straight across Rt 75                                                                                                     |

| 10.5 | miles. | +534/-504 | feet |
|------|--------|-----------|------|
|      |        |           |      |

| Dist | Note                                                        |
|------|-------------------------------------------------------------|
| 12.3 | Slight L onto Blairs Valley Rd                              |
| 14.5 | L onto Hunter Rd                                            |
| 14.8 | Keep L to stay on Hunter Rd                                 |
| 16.7 | L to stay on Hunter Rd                                      |
| 17.1 | R onto PA-75 S                                              |
| 17.1 | L onto Garnes Rd                                            |
| 17.9 | R onto Hege Rd                                              |
| 20.2 | L onto Locust Level Rd                                      |
| 20.6 | R onto Young Rd                                             |
| 21.0 | Straight across Rt Mercersburg Rd and continue onto Bino Rd |
| 23.6 | R onto Worleytown Rd                                        |
| 24.1 | Sharp L onto Filer Rd                                       |
| 25.1 | L onto Grant Shook Rd and then L back into Park             |
| 25.8 | End of route                                                |