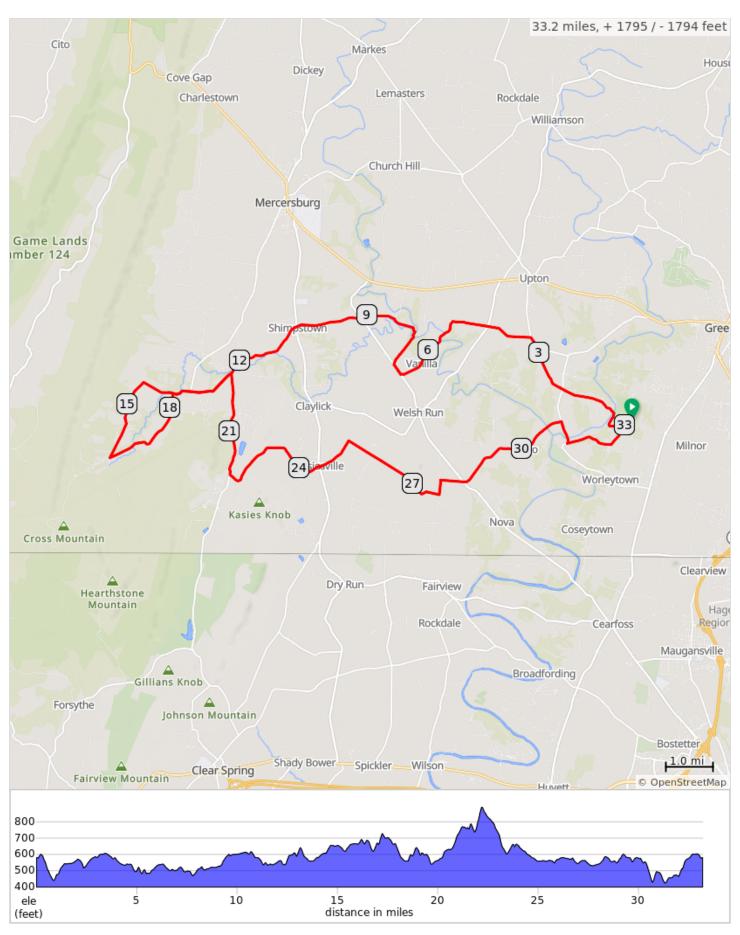

## FCC Antrim Township A R 2024

## FCC Antrim Township A R 2024

| Dist | Note                                                                                                                 |
|------|----------------------------------------------------------------------------------------------------------------------|
| 0.0  | Start of route                                                                                                       |
| 0.3  | R out of parking lot onto Grant<br>Shook Rd, then turn R onto E<br>Weaver Rd                                         |
| 0.8  | E Weaver Rd turns L and becomes<br>Martin's Mill Covered Brg CAUTION:<br>Use caution when crossing covered<br>bridge |
| 0.9  | Continue onto W Weaver Rd                                                                                            |
| 3.1  | L onto Letzburg Rd                                                                                                   |
| 3.4  | L onto Montgomery Church Rd                                                                                          |
| 4.4  | Straight across Welsh Run Rd                                                                                         |
| 5.2  | L onto Garnes Rd                                                                                                     |
| 6.8  | R onto PA-416 N                                                                                                      |
| 7.1  | R onto Anderson Rd                                                                                                   |
| 7.9  | L onto Orchard Dr                                                                                                    |
| 8.4  | L to stay on Orchard Dr                                                                                              |
| 9.2  | Straight across Rt 416                                                                                               |
| 10.5 | Staight across Rt 75                                                                                                 |
| 12.3 | Straight to stay on Shimpstown Rd                                                                                    |

12.3 miles. +548/-590 feet

| Dist | Note                                             |
|------|--------------------------------------------------|
| 13.7 | Straight onto Punchbowl Rd                       |
| 16.2 | Sharp L onto Shimpstown Rd                       |
| 18.3 | R to stay on Shimpstown Rd                       |
| 19.7 | R onto Blairs Valley Rd                          |
| 21.9 | L onto Hunter Rd                                 |
| 22.2 | Keep L to stay on Hunter Rd                      |
| 24.1 | L to stay on Hunter Rd                           |
| 24.5 | R onto PA-75 S                                   |
| 24.5 | L onto Garnes Rd                                 |
| 25.3 | R onto Hege Rd                                   |
| 27.6 | L onto Locust Level Rd                           |
| 27.9 | R onto Young Rd                                  |
| 28.4 | Straight across Rt 416 and continue onto Bino Rd |
| 31.0 | R onto Worleytown Rd                             |
| 31.5 | Sharp L onto Filer Rd                            |
| 32.5 | L onto Grant Shook Rd and then L back into park  |
| 33.2 | End of route                                     |