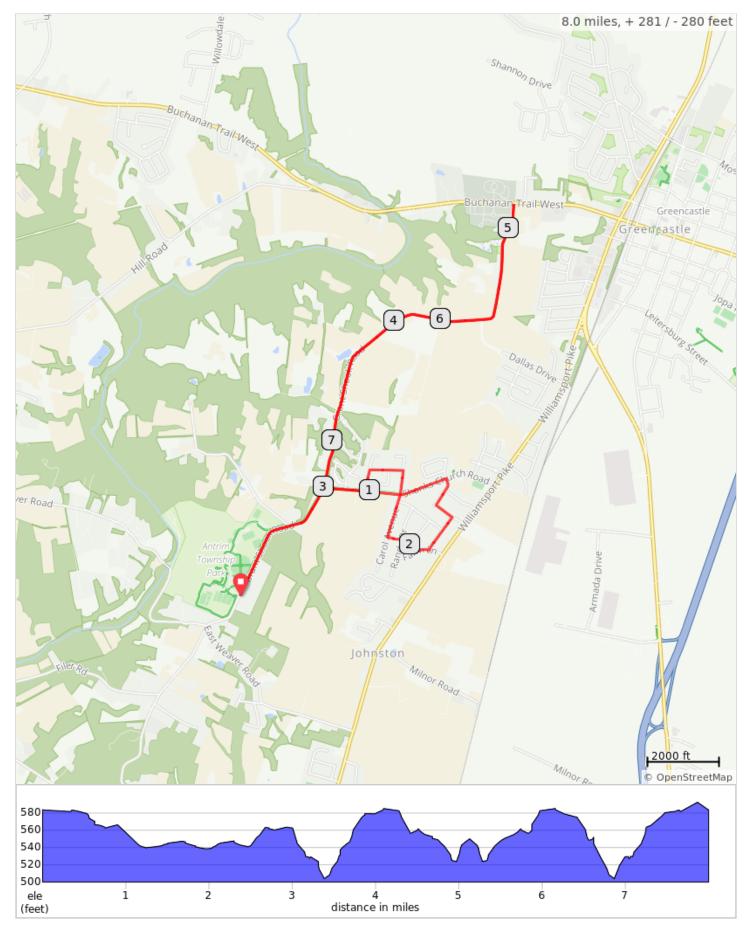

## FCC Antrim E 2019

| Dist | Туре | Note                                                                                       |
|------|------|--------------------------------------------------------------------------------------------|
| 0.0  |      | L onto Grant Shook Road                                                                    |
| 0.8  |      | R onto Shanks Church Road                                                                  |
| 1.4  |      | R onto Prestons Lane                                                                       |
| 1.6  |      | L onto Preston Lane                                                                        |
| 1.7  |      | R onto Malissa Drive                                                                       |
| 1.9  |      | R onto Farm Ln                                                                             |
| 2.0  |      | R onto Lisa Drive                                                                          |
| 2.1  |      | R onto Carol Avenue                                                                        |
| 2.5  |      | L onto Farmall Drive                                                                       |
| 2.7  |      | L onto Melrose Avenue                                                                      |
| 2.8  |      | R onto Shanks Church Road                                                                  |
| 3.0  |      | R onto Grant Shook Road, follow to<br>Rt 16, then U turn back on Grant<br>Shook Rd to Park |
| 8.0  |      | R                                                                                          |

8.0 miles. +280/-271 feet

1

1