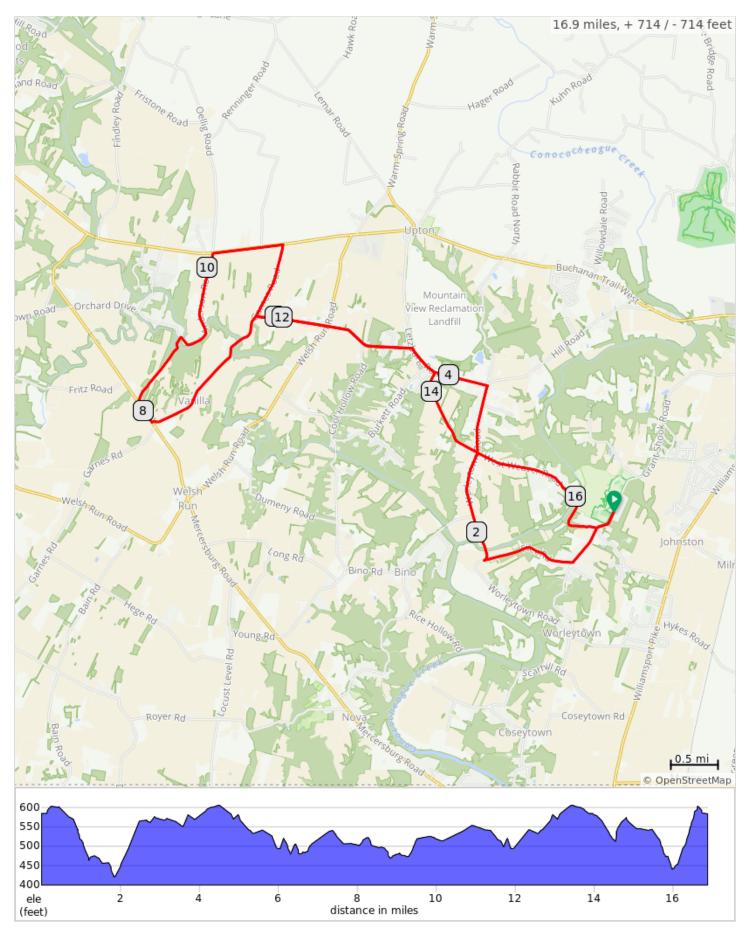

## FCC Antrim D 2019

| Dist | Note                                                  |
|------|-------------------------------------------------------|
| 0.0  | Start of route                                        |
| 0.7  | R onto Grant Shook from Park, then R on Filer Rd      |
| 1.7  | Sharp R onto Worleytown Road                          |
| 3.6  | L onto Letzburg Road                                  |
| 4.5  | L onto Montgomery Church Road                         |
| 6.2  | L onto Garnes Road                                    |
| 7.9  | R onto Mercersburg Road, PA 416                       |
| 8.1  | R onto Anderson Road                                  |
| 9.0  | Slight R onto Anderson Road                           |
| 10.2 | R onto Buchanan Trail West, PA 16                     |
| 10.9 | R onto Garnes Road                                    |
| 11.7 | Sharp L onto Montgomery Church Road                   |
| 13.4 | R onto Letzburg Road                                  |
| 13.8 | R onto West Weaver Road                               |
| 16.0 | R after Martins Mill Bridge to stay on<br>Weaver Road |
| 16.6 | L onto Grant Shook Road                               |
| 16.9 | End of route                                          |