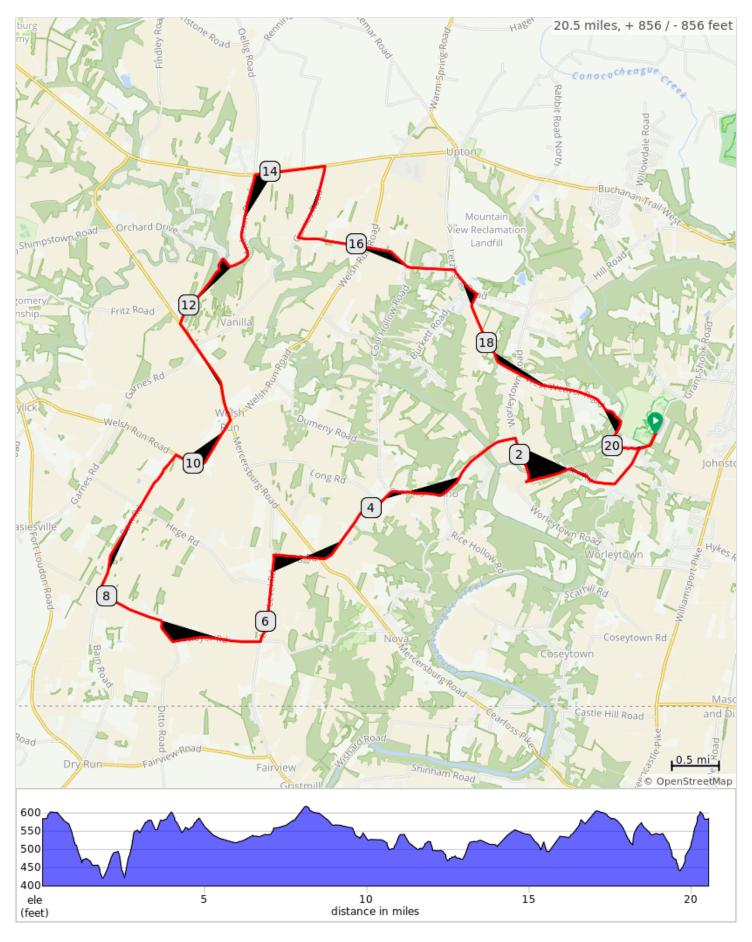

## FCC Antrim C 2019

## FCC Antrim C 2019

| Dist                       | Note                                     |  |
|----------------------------|------------------------------------------|--|
| 0.0                        | Start of route                           |  |
| 0.0                        | R onto Grant Shook Road                  |  |
| 0.7                        | R onto Filer Rd                          |  |
| 1.7                        | Sharp R onto Worleytown Road             |  |
| 2.2                        | L onto Bino Rd                           |  |
| 4.8                        | Straight across Mercersburg Road, PA 416 |  |
| 5.3                        | L onto Locust Level Rd                   |  |
| 6.2                        | R onto Royer Rd                          |  |
| 8.1                        | R onto Bain Rd                           |  |
| 9.8                        | R onto Welsh Run Road, PA 995            |  |
| 10.6                       | L onto Mercersburg Road, PA 416          |  |
| 11.8                       | R onto Anderson Road                     |  |
| 12.6                       | Slight R onto Anderson Road              |  |
| 13.8                       | R onto Buchanan Trail West, PA 16        |  |
| 14.6                       | R onto Garnes Road                       |  |
| 15.4                       | Sharp L onto Montgomery Church Road      |  |
| 17.1                       | R onto Letzburg Road                     |  |
| 17.4                       | R onto West Weaver Road                  |  |
| 17.4 miles. +648/-638 feet |                                          |  |

| Dist | Note                                               |
|------|----------------------------------------------------|
| 19.6 | R after Martins Mill Bridge to stay on Weaver Road |
| 20.3 | L onto Grant Shook Road                            |
| 20.5 | L back into parking lot                            |
| 20.5 | End of route                                       |