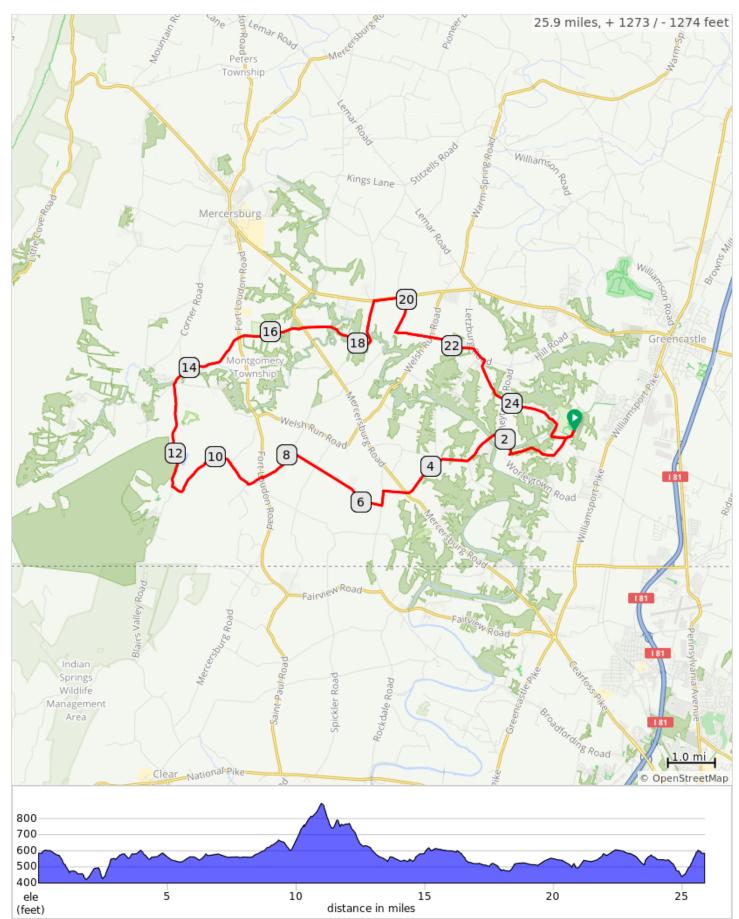

## FCC Antrim B 2019

## FCC Antrim B 2019

| Dist                       | Note                                               |  |
|----------------------------|----------------------------------------------------|--|
| 0.0                        | Start of route                                     |  |
| 0.7                        | R onto Grant Shook from Park, then R onto Filer Rd |  |
| 1.7                        | Sharp R onto Worleytown Road                       |  |
| 2.2                        | L onto Bino Rd                                     |  |
| 4.8                        | Straight across Rt 416                             |  |
| 5.3                        | L onto Locust Level Rd                             |  |
| 5.6                        | R onto Hege Rd                                     |  |
| 7.9                        | L onto Garnes Rd                                   |  |
| 8.7                        | Sharp R onto Fort Loudon Road, PA<br>75            |  |
| 8.7                        | Sharp L onto Hunter Road                           |  |
| 9.1                        | R onto Hunter Road                                 |  |
| 9.7                        | L onto Hunter Road                                 |  |
| 11.0                       | Slight R onto Hunter Road                          |  |
| 11.3                       | R onto Blairs Valley Road                          |  |
| 13.5                       | R onto Shimpstown Road                             |  |
| 13.8                       | Slight R onto Shimpstown Road                      |  |
| 17.4                       | R onto Orchard Drive                               |  |
| 17.4 miles. +857/-932 feet |                                                    |  |

| Dist | Note                                               |
|------|----------------------------------------------------|
| 18.0 | L onto Anderson Road                               |
| 19.2 | R onto Buchanan Trail West, PA 16                  |
| 19.9 | R onto Garnes Road                                 |
| 20.7 | Sharp L onto Montgomery Church Road                |
| 22.4 | R onto Letzburg Road                               |
| 22.8 | R onto West Weaver Road                            |
| 25.0 | R after Martins Mill Bridge to stay on Weaver Road |
| 25.6 | L onto Grant Shook Road                            |
| 25.9 | End of route                                       |