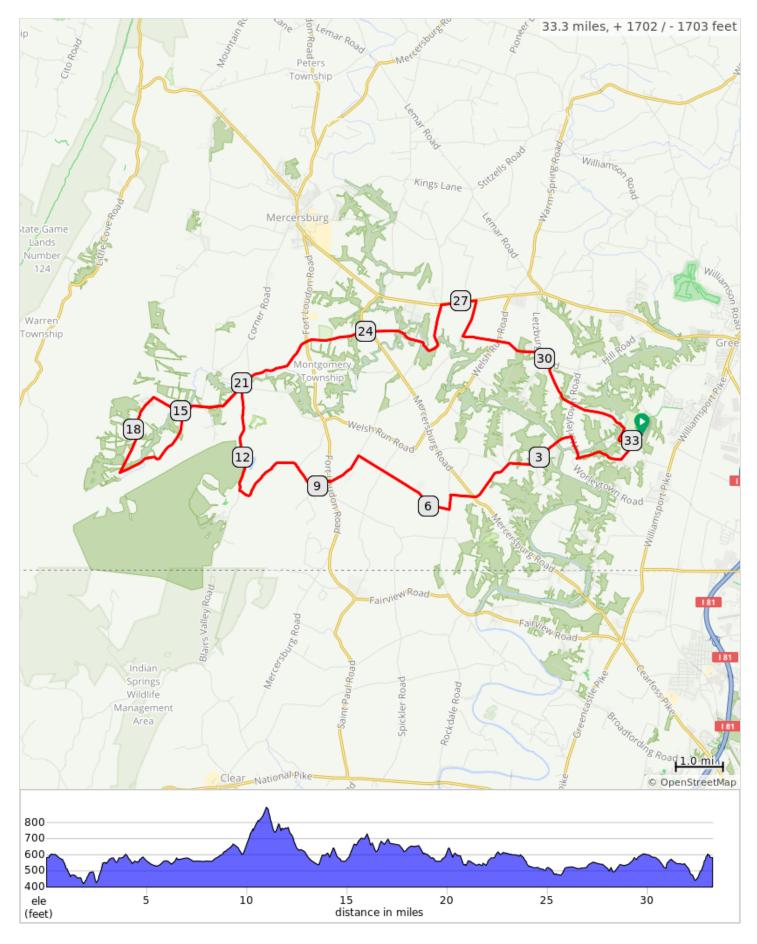

## FCC Antrim A 2019

## FCC Antrim A 2019

| Dist | Note                                                       |
|------|------------------------------------------------------------|
| 0.0  | Start of route                                             |
| 0.7  | R on Grant Shook out of Park, then<br>Turn R onto Filer Rd |
| 1.7  | Sharp R onto Worleytown Road                               |
| 2.2  | L onto Bino Rd                                             |
| 4.8  | Straight across Mercersburg Road, Rt<br>416, onto Young Rd |
| 5.3  | L onto Locust Level Rd                                     |
| 5.6  | R onto Hege Rd                                             |
| 7.9  | L onto Garnes Rd                                           |
| 8.7  | Sharp R onto Fort Loudon Road, PA 75                       |
| 8.7  | Sharp L onto Hunter Road                                   |
| 9.1  | R onto Hunter Road                                         |
| 9.7  | L onto Hunter Road                                         |
| 11.0 | Slight R onto Hunter Road                                  |
| 11.3 | R onto Blairs Valley Road                                  |
| 13.5 | Sharp L onto Shimpstown Road                               |
| 14.9 | Sharp L onto Shimpstown Road                               |

| 14.9 miles. +854/-878 feet |
|----------------------------|
|----------------------------|

| Dist | Note                                                    |
|------|---------------------------------------------------------|
| 17.1 | Sharp R onto Punch Bowl Road                            |
| 21.2 | Slight R onto Shimpstown Road                           |
| 24.8 | R onto Orchard Drive                                    |
| 25.3 | Straight onto Anderson Road across stone bridge         |
| 26.6 | R onto Buchanan Trail West, PA 16                       |
| 27.3 | R onto Garnes Road                                      |
| 28.1 | Sharp L onto Montgomery Church Road                     |
| 29.8 | R onto Letzburg Road                                    |
| 30.2 | R onto West Weaver Road                                 |
| 32.4 | Slight R to stay on Weaver Rd after Martins Mill Bridge |
| 33.0 | L onto Grant Shook Road                                 |
| 33.3 | End of route                                            |